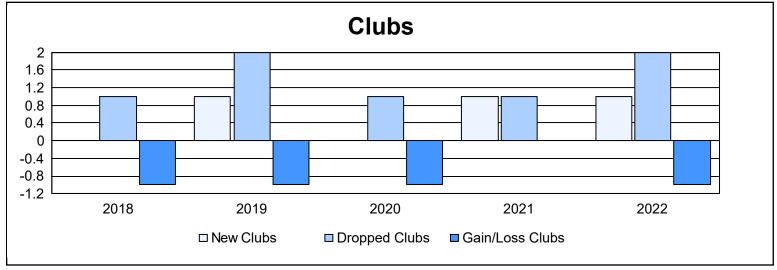

District 103CS As of June 2022 Cumulative

| Year      | New<br>Clubs | Dropped<br>Clubs | Gain/<br>Loss<br>Clubs | New<br>Members | Charter<br>Members | Reinstate<br>Members | Transfer<br>Members | Total<br>Member<br>Added | Total<br>Members<br>Dropped | Gain/<br>Loss<br>Members |
|-----------|--------------|------------------|------------------------|----------------|--------------------|----------------------|---------------------|--------------------------|-----------------------------|--------------------------|
| 2017-2018 | 0            | 1                | -1                     | 114            | 0                  | 6                    | 30                  | 150                      | 265                         | -115                     |
| 2018-2019 | 1            | 2                | -1                     | 123            | 20                 | 9                    | 37                  | 189                      | 265                         | -76                      |
| 2019-2020 | 0            | 1                | -1                     | 91             | 1                  | 4                    | 19                  | 115                      | 190                         | -75                      |
| 2020-2021 | 1            | 1                | 0                      | 98             | 21                 | 4                    | 18                  | 141                      | 229                         | -88                      |
| 2021-2022 | 1            | 2                | -1                     | 153            | 22                 | 3                    | 28                  | 206                      | 204                         | 2                        |
| Average   | 1            | 1                | -1                     | 116            | 13                 | 5                    | 26                  | 160                      | 231                         | -70                      |