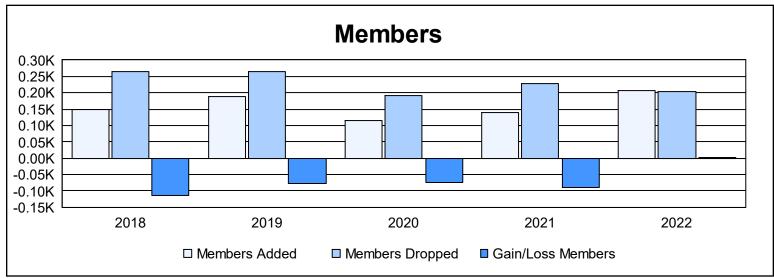

District 103CS As of June 2022 Cumulative

| Year      | New<br>Clubs | Dropped<br>Clubs | Gain/<br>Loss<br>Clubs | New<br>Members | Charter<br>Members | Reinstate<br>Members | Transfer<br>Members | Total<br>Member<br>Added | Total<br>Members<br>Dropped | Gain/<br>Loss<br>Members |
|-----------|--------------|------------------|------------------------|----------------|--------------------|----------------------|---------------------|--------------------------|-----------------------------|--------------------------|
| 2017-2018 | 0            | 1                | -1                     | 114            | 0                  | 6                    | 30                  | 150                      | 265                         | -115                     |
| 2018-2019 | 1            | 2                | -1                     | 123            | 20                 | 9                    | 37                  | 189                      | 265                         | -76                      |
| 2019-2020 | 0            | 1                | -1                     | 91             | 1                  | 4                    | 19                  | 115                      | 190                         | -75                      |
| 2020-2021 | 1            | 1                | 0                      | 98             | 21                 | 4                    | 18                  | 141                      | 229                         | -88                      |
| 2021-2022 | 1            | 2                | -1                     | 153            | 22                 | 3                    | 28                  | 206                      | 204                         | 2                        |
| Average   | 1            | 1                | -1                     | 116            | 13                 | 5                    | 26                  | 160                      | 231                         | -70                      |